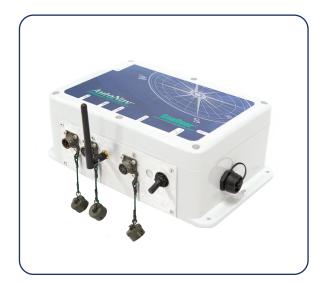

## **Seafloor**<sup>®</sup>

The **AutoNav™** control system is advanced and reliable due to its stable firmware and redundant IMU system. When adding it to one of our many RCV USVs your surveys become precise and repeatable.

## SPECIFICATIONS

| Serial Ports 2 (GPS and Coms)                |
|----------------------------------------------|
| Range 800m with telemetry                    |
| Communications 900Mhz(868Mhz EU) / USB       |
| Environmental P 66                           |
| Size 11.5 x 3.5 x 6.5 in / 292 x 89 x 165 mm |
| Weight 3 lbs / 1.3 kg                        |