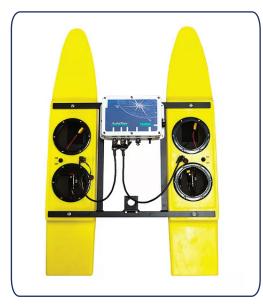

AutoNav Repeatable Accuracy

Hydrone With AutoNav Addition

Seafloor Systems, Incorporated 4415 Commodity Way Shingle Springs, CA 95682 | USA

info@seafloorsystems.com | www.seafloorsystems.com